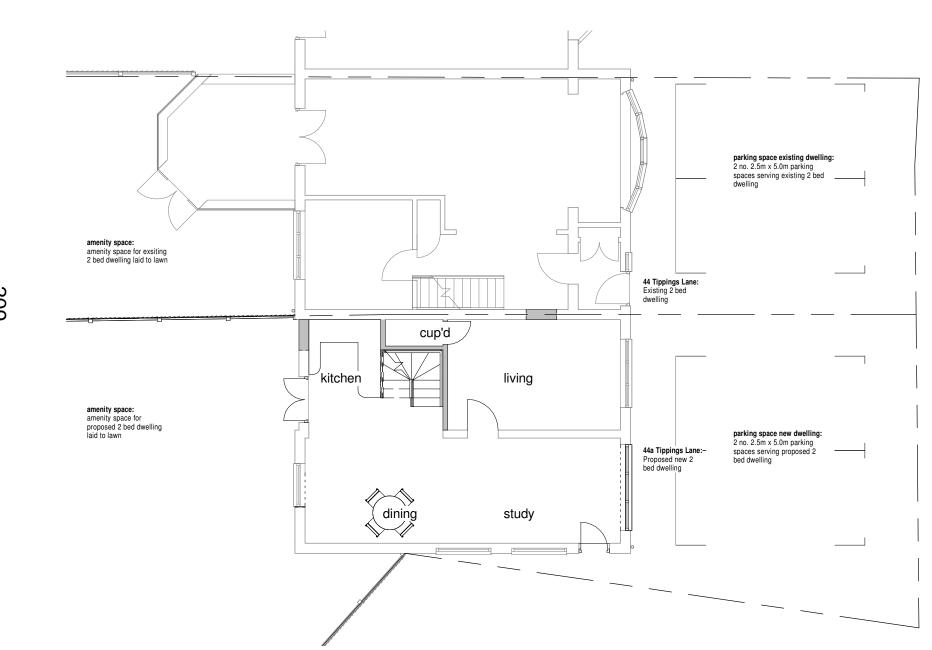

## t 01865 874112

e iforrhys@iforrhys.com

| client: | Mr G Bertram                                   |           |
|---------|------------------------------------------------|-----------|
| job:    | 44 Tippings Lane, Woodley,<br>Reading, RG5 4RY |           |
| title:  | Ground Plan - as proposed                      | PM<br>2   |
| status  | planning issue                                 | 6:45      |
| scale:  | 1 : 100                                        | 3:36:45   |
| date:   | December 2015                                  | 16        |
| no:     | 1567 P104 A                                    | 2/23/2016 |